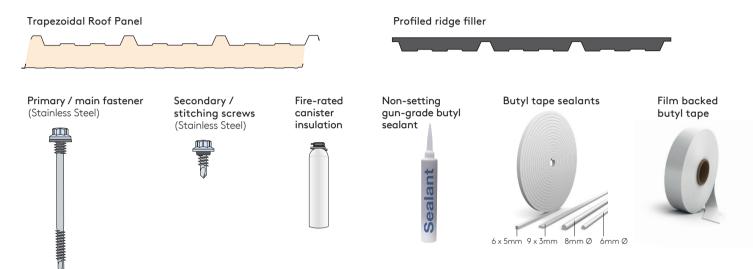

#### Components

This installation guide should be read in conjunction with the 'project specific' design drawings and method statements.

Although this installation guide is deemed to be correct at the time of publication, Kingspan reserves the right to amend the information at any time in the future. Installation guides are available for most of Kingspan insulated roof and wall panels.

Note: Ensure steelwork is suitable for panels and is within tolerance.

Ensure lower panel is bearing on to purlin by a minimum of 30mm.

Fasteners to suit project specification requirements i.e. carbon / stainless steel.

Sealant application is to Class A requirements.

Gun-grade sealant referred to is: - non-setting butyl sealant.

Note: As an alternative to using butyl air sealants, a PVC foam tape (SVG25) can be used for an air seal.