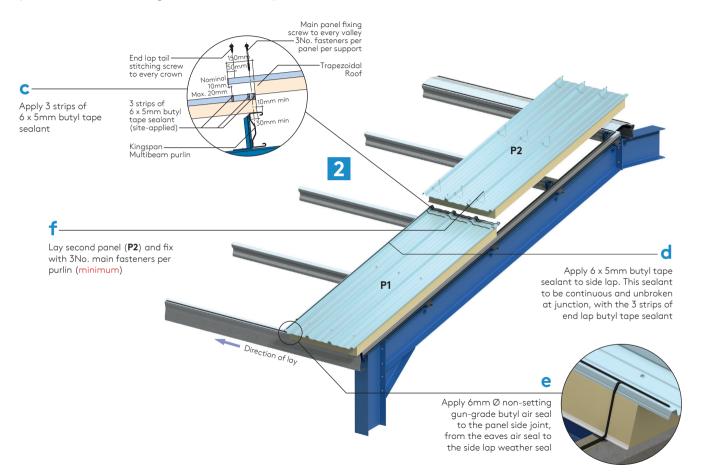

Note: Ensure steelwork is suitable for panels and is within tolerance.

Ensure lower panel is bearing on to purlin by a minimum of 30mm.

Fasteners to suit project specification requirements i.e. carbon / stainless steel.

Sealant application is to Class A requirements.

Gun-grade sealant referred to is: - non-setting butyl sealant.

Note: As an alternative to using butyl air sealants, a PVC foam tape (SVG25) can be used for an air seal.