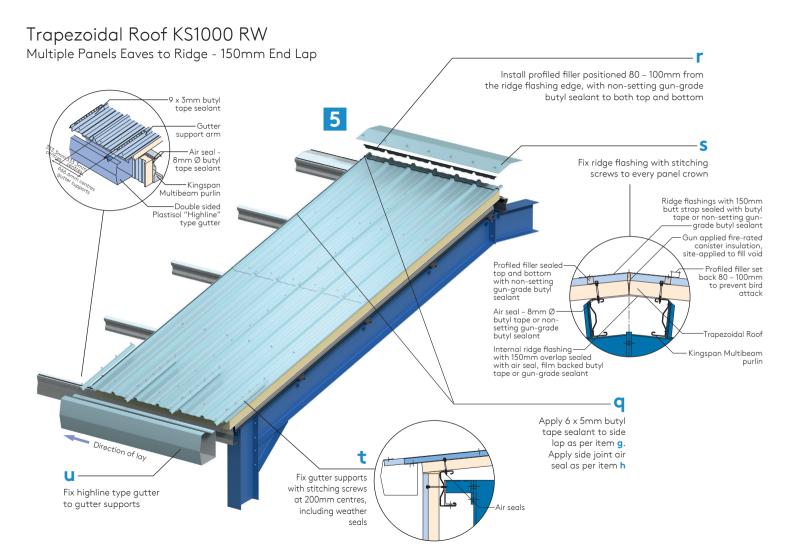

# Trapezoidal Roof KS1000 RW

Multiple Panels Eaves to Ridge - 150mm End Lap

| Notes |  |  |  |
|-------|--|--|--|
|       |  |  |  |
|       |  |  |  |
|       |  |  |  |
|       |  |  |  |
|       |  |  |  |
|       |  |  |  |
|       |  |  |  |
|       |  |  |  |
|       |  |  |  |
|       |  |  |  |
|       |  |  |  |
|       |  |  |  |
|       |  |  |  |
|       |  |  |  |
|       |  |  |  |
|       |  |  |  |
|       |  |  |  |