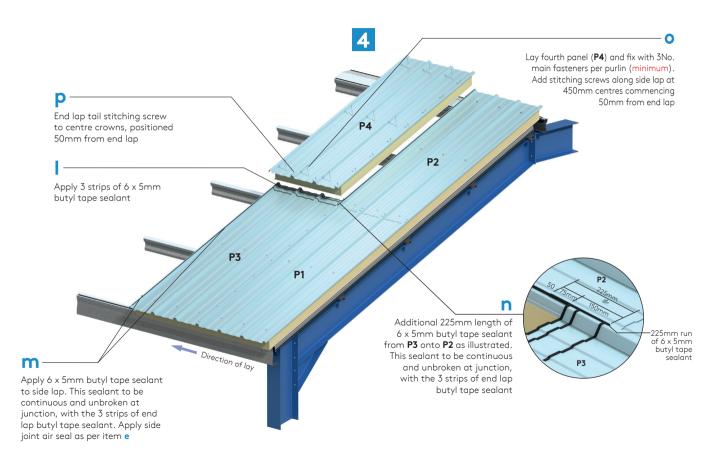

Note: Ensure steelwork is suitable for panels and is within tolerance.

Ensure lower panel is bearing on to purlin by a minimum of 30mm.

Fasteners to suit project specification requirements i.e. carbon / stainless steel.

Sealant application is to Class A requirements.

Gun-grade sealant referred to is: - non-setting butyl sealant.

Note: As an alternative to using butyl air sealants, a PVC foam tape (SVG25) can be used for an air seal.