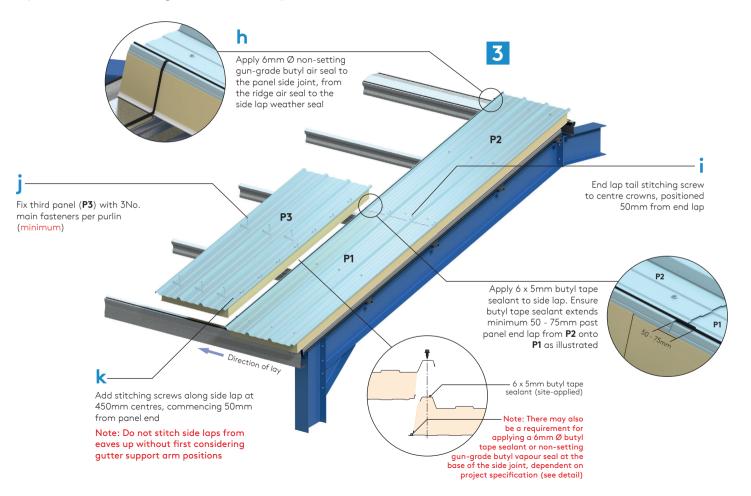

Note: Ensure steelwork is suitable for panels and is within tolerance.

Ensure lower panel is bearing on to purlin by a minimum of 30mm.

Fasteners to suit project specification requirements i.e. carbon / stainless steel.

Sealant application is to Class A requirements.

Gun-grade sealant referred to is: - non-setting butyl sealant.

Note: As an alternative to using butyl air sealants, a PVC foam tape (SVG25) can be used for an air seal.