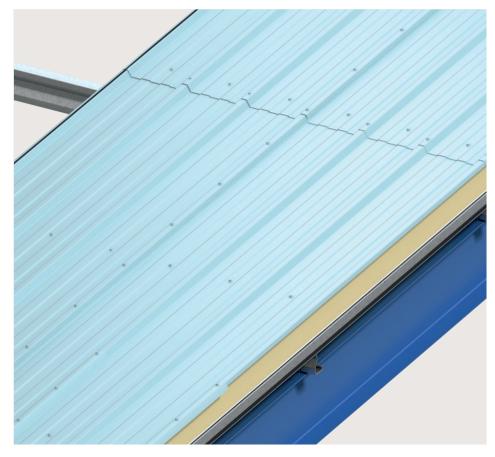

Note: Ensure steelwork is suitable for panels and is within tolerance.

Ensure lower panel is bearing on to purlin by a minimum of 30mm.

Fasteners to suit project specification requirements i.e. carbon / stainless steel.

Sealant application is to Class A requirements.

Gun-grade sealant referred to is: - non-setting butyl sealant.

Note: As an alternative to using butyl air sealants, a PVC foam tape (SVG25) can be used for an air seal.