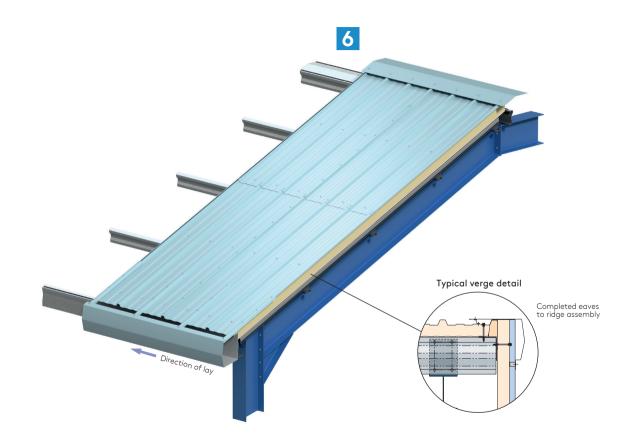

| Notes |  |  |  |
|-------|--|--|--|
|       |  |  |  |
|       |  |  |  |
|       |  |  |  |
|       |  |  |  |
|       |  |  |  |
|       |  |  |  |
|       |  |  |  |
|       |  |  |  |
|       |  |  |  |
|       |  |  |  |
|       |  |  |  |
|       |  |  |  |
|       |  |  |  |
|       |  |  |  |
|       |  |  |  |
|       |  |  |  |
|       |  |  |  |