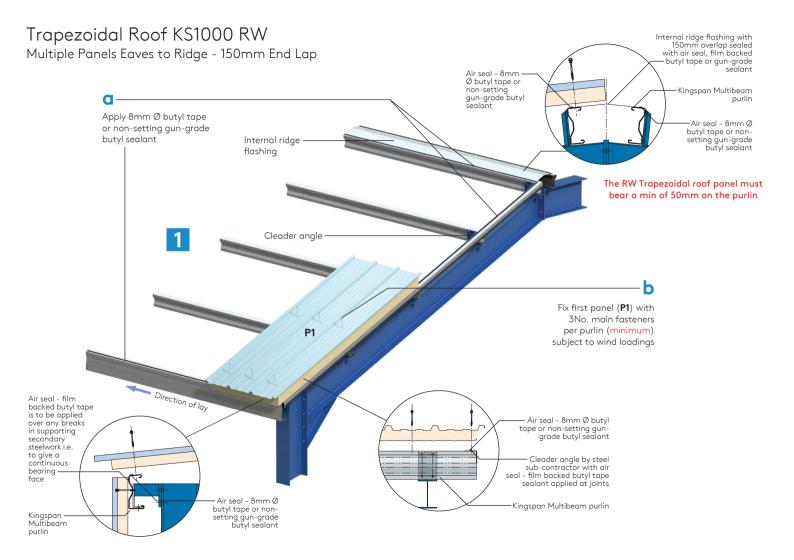

Note: Ensure steelwork is suitable for panels and is within tolerance.

Ensure lower panel is bearing on to purlin by a minimum of 30mm.

Fasteners to suit project specification requirements i.e. carbon / stainless steel.

Sealant application is to Class A requirements.

Gun-grade sealant referred to is: - non-setting butyl sealant.

Note: As an alternative to using butyl air sealants, a PVC foam tape (SVG25) can be used for an air seal.