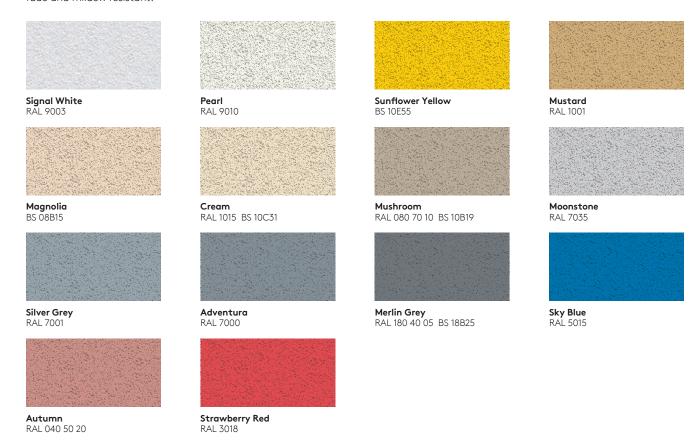

### Kingspan Textured

A range of elastomeric acrylic rendered effect coatings that provides a protective weathering membrane which is extremely durable, fade and mildew resistant.