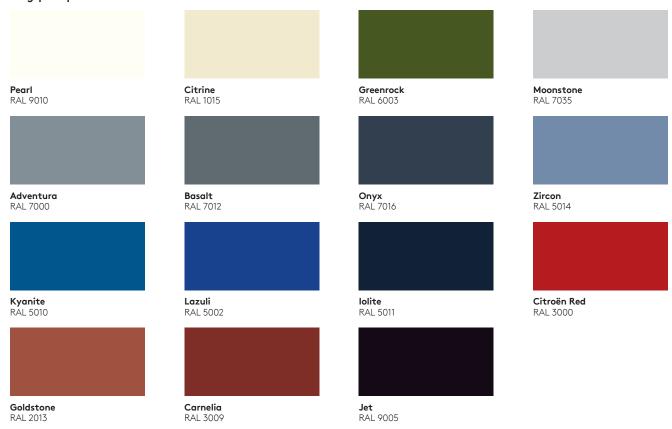

### **New Kingspan Altaris**

Technically advanced PVDF multi-layer (up to 4 layers of paint) coatings featuring colour purity, strength, resistance and stability. This range provides unparalleled protection against environmental weathering and is available with a high gloss finish.

#### Kingspan Altaris Solid