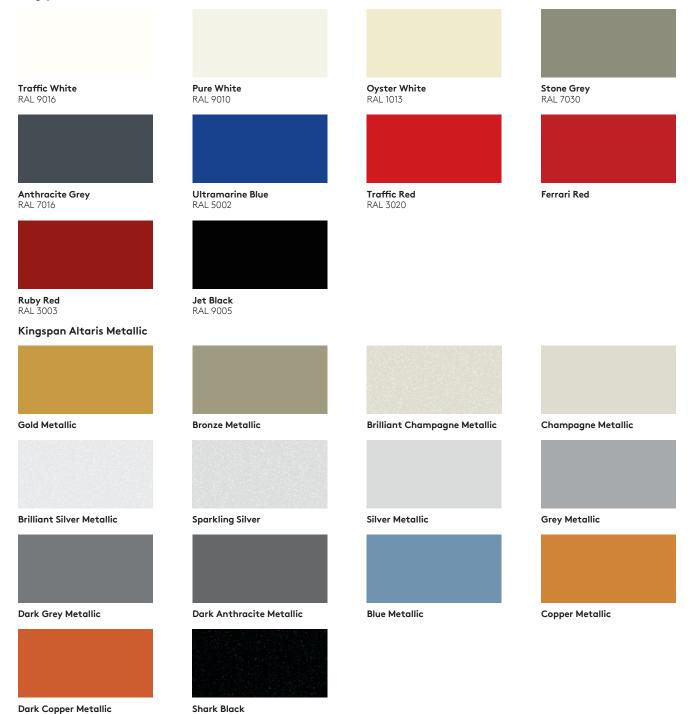

### **New Kingspan Altaris**

Technically advanced PVDF multi-layer (up to 4 layers of paint) coatings featuring colour purity, strength, resistance and stability. This range provides unparalleled protection against environmental weathering and is available with a high gloss finish.

#### Kingspan Altaris Solid