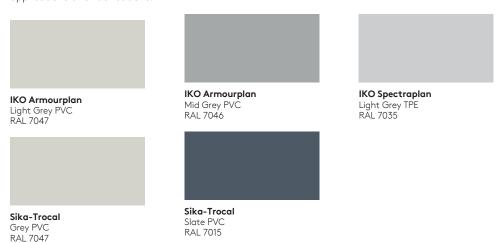

#### Membranes

High performance polyvinyl chloride (PVC) and thermoplastic elastomer (TPE) single-ply membranes specifically designed for roof applications and fabrications.

For stock levels, minimum order quantities and/or lead times, contact the Kingspan Quotations Department.