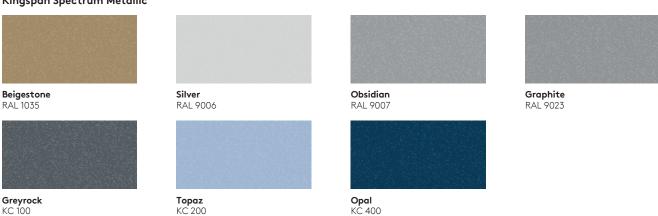

### Kingspan Spectrum Metallic

For stock levels, minimum order quantities and/or lead times, contact the Kingspan Quotations Department.

The printed colours are as accurate as possible but are for guidance purposes only. British Standard (BS) or RAL reference numbers represent the nearest colours and are not exact matches to our Kingspan coatings. Please ensure that you request a swatch sample from the Kingspan Marketing Department to view accurate colour and texture prior to specification.