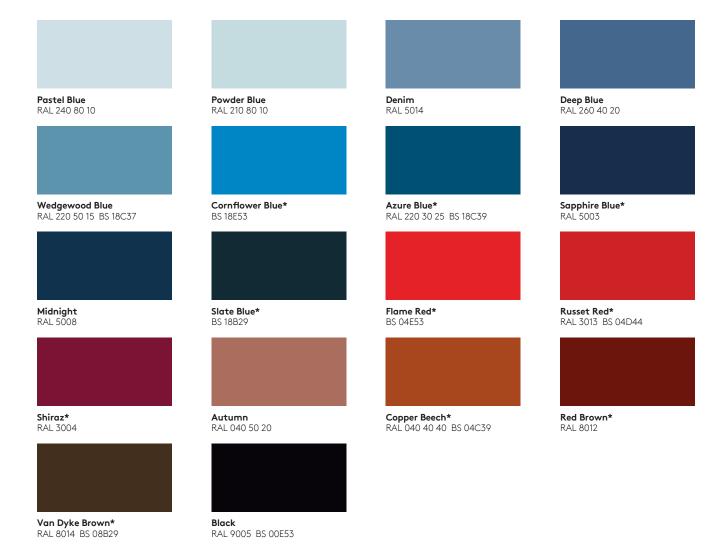

### Kingspan XL Forté

A range of world class protective PVC coatings with a leathergrain effect that is available in inspiring colours and provides a barrier against the elements.

### Kingspan XL Forté (continued)