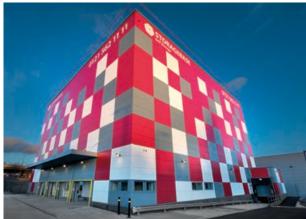

# Colour Range External Coatings

Colour Ranges

Kingspan provides a large selection of external finishes and colours for its Standing Seam System, Insulated Roof & Wall Panels and Fabrications, Safety & Lighting Solutions, allowing building owners' and architects the ultimate flexibility in designing their building.

With a wide variety of finishes including metallic, matt and solid, Kingspan's offer is suitable for the following building types:

- ♦ Community & Amenity;
- ♦ Education;
- ♦ Health;
- ♦ Hotels & Leisure;
- ♦ Industrial;
- ♦ Infrastructure;

- ♦ Offices;
- ♦ Private Housing;
- $\Diamond$  Retail;
- ♦ Social Housing;
- ♦ Utilities.

Front cover image (top right) courtesy of Hallford Refurbishments Ltd.