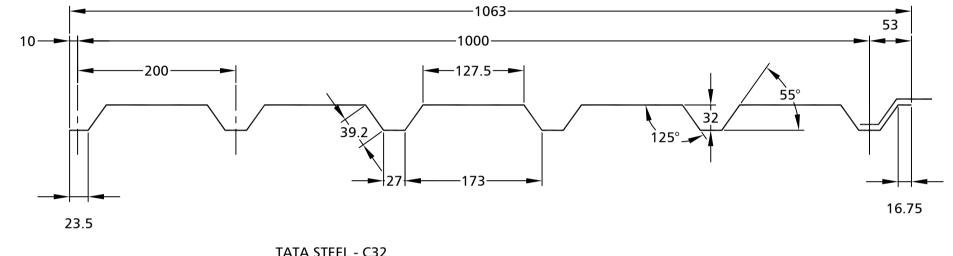

TATA STEEL - C32 FILON CODE: 482J OVERALL WIDTH: 1063

|                                           |                                                                                                                                                       | Customer   |          |             |                 |           |       |   |
|-------------------------------------------|-------------------------------------------------------------------------------------------------------------------------------------------------------|------------|----------|-------------|-----------------|-----------|-------|---|
|                                           |                                                                                                                                                       | Order No.  |          |             |                 |           |       |   |
| FILON<br>Printed in England R3-04 Issue 3 | Filon Products Limited<br>UNIT 3 RING ROAD, BURNTWOOD BUSINESS PARK<br>BURNTWOOD, STAFFORDSHIRE, ENGLAND WS7 3JQ<br>Tel 01543 687300 Fax 01543 687303 | Drawn By   | C TALBOT |             | Works Order No. |           |       |   |
|                                           |                                                                                                                                                       | Checked By |          |             | Shoe Codes      |           | 482J  |   |
|                                           |                                                                                                                                                       | Date       | 27 11 13 | Drawing No. |                 | SHOF 4821 | Issue | 1 |